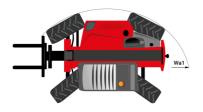

|

# MT 935 75D ST5 - Dimensional drawing







### MT 935 75D ST5 - Load chart

# Machine on tyres with forks Metric







#### **Head Office**

B.P. 249 - 430 rue de l'Aubinière 44150 Ancenis Cedex - France Tel: +33 (0)2 40 09 10 11 - Fax: +33 (0)2 40 09 10 97 www.manitou.com



This publication provides a description of the configuration versions and options for Manitou products, which may differ for equipment. The equipment presented in this brochure may be part of a series, as an option, or it may not be available, depending on the versions. Manitou reserves the right, at any time and without notice, to amend the specifications described and represented. The specifications provided do not bind the manufacturer. For more details, please contact your Manitou agent. This is not a contractually binding document. The presentation