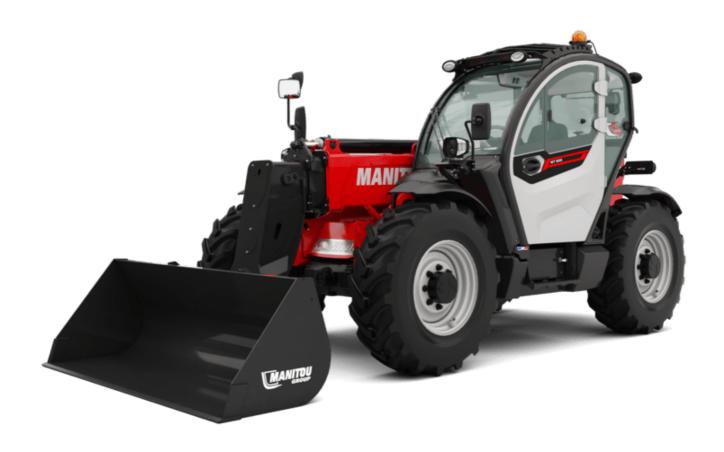

Technical sheet:

# MT 935 75D ST5





| Consolition                                | To the second se |
|--------------------------------------------|------------------------------------------------------------------------------------------------------------------------------------------------------------------------------------------------------------------------------------------------------------------------------------------------------------------------------------------------------------------------------------------------------------------------------------------------------------------------------------------------------------------------------------------------------------------------------------------------------------------------------------------------------------------------------------------------------------