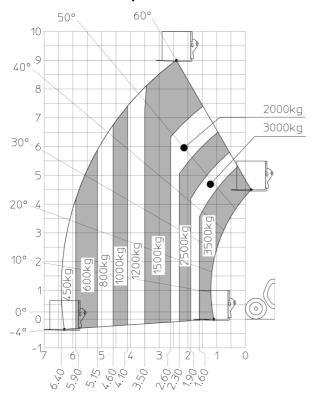

|

# MT 935 75D ST5 - Dimensional drawing







### MT 935 75D ST5 - Load chart

# Machine on tyres with forks Metric







#### **Head Office**

B.P. 249 - 430 rue de l'Aubinière 44150 Ancenis Cedex - France Tel: +33 (0)2 40 09 10 11 - Fax: +33 (0)2 40 09 10 97 www.manitou.com



This publication provides a description of the configuration versions and options for Manitou products, which may differ for equipment. The equipment presented in this brochure may be part of a series, as an option, or it may not be available, depending on the versions. Manitou reserves the right, at any time and without notice, to amend the specifications described and represented. The specifications provided do not bind the manufacturer. For more details, please contact your Manitou agent. This is not a contractually binding document. The presentation of the products is not contractually binding. List of specifications non-exh