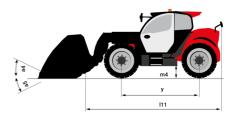

|

# MT 935 75D ST5 - Dimensional drawing







### MT 935 75D ST5 - Load chart

# Machine on tyres with forks Metric







#### **Head Office**

B.P. 249 - 430 rue de l'Aubinière 44150 Ancenis Cedex - France Tel: +33 (0)2 40 09 10 11 - Fax: +33 (0)2 40 09 10 97 www.manitou.com



This publication provides a description of the configuration versions and options for Manitou products, which may differ for equipment. The equipment presented in this brochure may be part of a series, as an option, or it may not be available, depending on the versions. Manitou reserves the right, at any time and without notice, to amend the specifications described and represented. The specifications provided do not bind the manufacturer. For more details, please contact your Manitou agent. This is not a contractually binding document. The presentation of