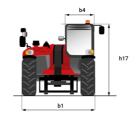

|

# MT 935 75D ST5 - Dimensional drawing







### MT 935 75D ST5 - Load chart

# Machine on tyres with forks Metric







#### **Head Office**

B.P. 249 - 430 rue de l'Aubinière 44150 Ancenis Cedex - France Tel: +33 (0)2 40 09 10 11 - Fax: +33 (0)2 40 09 10 97 www.manitou.com



This publication provides a description of the configuration versions and options for Manitou products, which may differ for equipment. The equipment presented in this brochure may be part of a series, as an option, or it may not be available, depending on the versions. Manitou reserves the right, at any time and without notice, to amend the specifications described and represented. The specifications provided do not bind the manufacturer. For more details, please contact your Manitou agent. This is not a contractually binding document. The presentation o